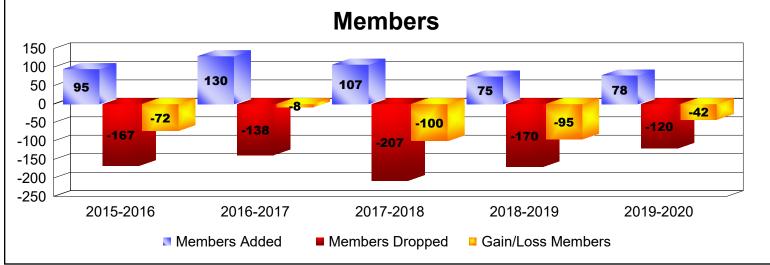

## As of June 2020 Cumulative

| 2015-2016                                                                                                               |   |    | Loss<br>Clubs          | Members | Members                    | Reinstate<br>Members | Transfer<br>Members           | Total<br>Member<br>Added | Total<br>Members<br>Dropped | Gain/<br>Loss<br>Members |
|-------------------------------------------------------------------------------------------------------------------------|---|----|------------------------|---------|----------------------------|----------------------|-------------------------------|--------------------------|-----------------------------|--------------------------|
|                                                                                                                         | 0 | -4 | -4                     | 85      | 1                          | 7                    | 2                             | 95                       | -167                        | -72                      |
| 2016-2017                                                                                                               | 0 | 0  | 0                      | 112     | 2                          | 5                    | 11                            | 130                      | -138                        | -8                       |
| 2017-2018                                                                                                               | 0 | -3 | -3                     | 66      | 6                          | 6                    | 29                            | 107                      | -207                        | -100                     |
| 2018-2019                                                                                                               | 0 | -2 | -2                     | 66      | 1                          | 5                    | 3                             | 75                       | -170                        | -95                      |
| 2019-2020                                                                                                               | 0 | -1 | -1                     | 63      | 0                          | 3                    | 12                            | 78                       | -120                        | -42                      |
| Average                                                                                                                 | 0 | -2 | -2                     | 78      | 2                          | 5                    | 11                            | 97                       | -160                        | -63                      |
| 0<br>-0.5<br>-1<br>-1.5<br>-2<br>-2<br>-2<br>-4<br>-4<br>-4<br>-4<br>-4<br>-4<br>-4<br>-4<br>-4<br>-4<br>-4<br>-4<br>-4 |   |    |                        |         |                            |                      |                               |                          |                             |                          |
| 2015-2016                                                                                                               |   |    | 2016-2017<br>New Clubs |         | 2017-2018 Dropped Clubs Ga |                      | 2018-2019 2<br>ain/Loss Clubs |                          | 2019-2020                   |                          |